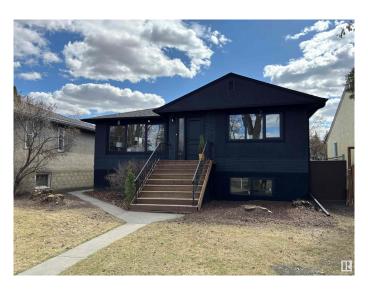

# \$536,500 - 9833 68 Avenue, Edmonton

MLS® #E4429279

## \$536,500

5 Bedroom, 2.00 Bathroom, 1,206 sqft Single Family on 0.00 Acres

Hazeldean, Edmonton, AB

STEPS FROM MILL CREEK RAVINE and HAPPY BEER STREETâ€"your new lifestyle starts HERE. Hike, bike, or stroll the RAVINE TRAILS, grab a pint at local breweries, or sip a latte at one of the nearby cafés. Hazeldean is a hidden gem with a strong COMMUNITY LEAGUE, parks, playgrounds, and quick access to Whyte Ave. This RENOVATED 5-BED, 2-BATH home has a SEPARATE ENTRANCE to a bright in-law suite. Inside: OPEN-CONCEPT layout, custom cabinets, QUARTZ, pot lights, and new German tilt & turn windows. Massive primary, DOUBLE GARAGE, fenced yard, and upgraded landscaping. Live where the good vibes are.

### **Exterior**

Exterior Wood, Stucco

Exterior Features Back Lane, Fenced, Playground Nearby, Schools, Shopping Nearby,

See Remarks

Roof Asphalt Shingles
Construction Wood, Stucco

Foundation Concrete Perimeter