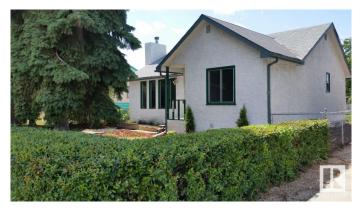

## \$420,000

2 Bedroom, 1.00 Bathroom, 1,103 sqft Single Family on 0.00 Acres

Glenwood (Edmonton), Edmonton, AB

Solid home located on a quiet street in popular Glenwood . Terrific property for redevelopment. 15.2 m x 45.2 m lot . For more details please visit the REALTOR's® Website.

#### Built in 1952

| Province<br>Postal Code | AB<br>T5P 3E1                                                                                                                 |  |
|-------------------------|-------------------------------------------------------------------------------------------------------------------------------|--|
| Amenities               |                                                                                                                               |  |
| Amenities               | Deck, Detectors Smoke, No Animal Home, No Smoking Home, See<br>Remarks                                                        |  |
| Parking Spaces          | 5                                                                                                                             |  |
| Parking                 | Single Garage Detached                                                                                                        |  |
| Interior                |                                                                                                                               |  |
| Appliances              | See Remarks                                                                                                                   |  |
| Heating                 | Forced Air-1, Natural Gas                                                                                                     |  |
| Stories                 | 1                                                                                                                             |  |
| Has Basement            | Yes                                                                                                                           |  |
| Basement                | Partial, Unfinished                                                                                                           |  |
| Exterior                |                                                                                                                               |  |
| Exterior                | Wood, Stucco                                                                                                                  |  |
| Exterior Features       | Back Lane, Flat Site, Landscaped, Level Land, Playground Nearby, Public Transportation, Schools, Shopping Nearby, See Remarks |  |
| Roof                    | Asphalt Shingles                                                                                                              |  |
| Construction            | Wood, Stucco                                                                                                                  |  |
| Foundation              | Concrete Perimeter                                                                                                            |  |
| Additional Information  |                                                                                                                               |  |