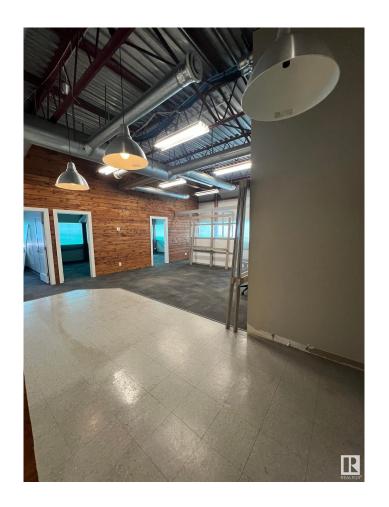

### \$0

0 Bedroom, 0.00 Bathroom, Retail on 0.00 Acres

Steinhauer, Edmonton, AB

Second Floor corner unit consisting of 2133 Square Feet. Bathroom in unit. Currently features multiple offices and open spaces. Located in a major shopping center with great exposure. 150 parking stalls. Mall is surrounded by residential neighbourhoods in a strategic location.