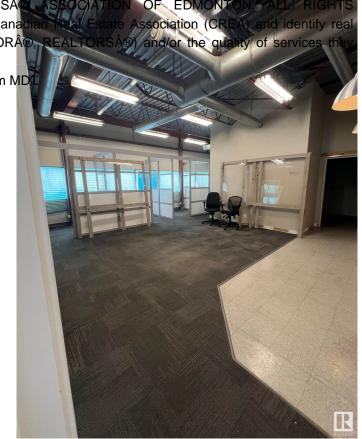

### \$0

0 Bedroom, 0.00 Bathroom, Retail on 0.00 Acres

Steinhauer, Edmonton, AB

Second Floor corner unit consisting of 2133 Square Feet. Bathroom in unit. Currently features multiple offices and open spaces. Located in a major shopping center with great exposure. 150 parking stalls. Mall is surrounded by residential neighbourhoods in a strategic location.