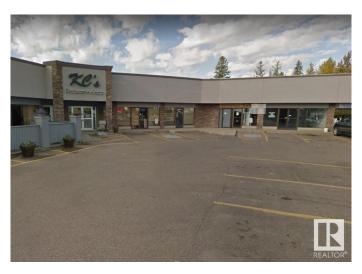

### \$0

0 Bedroom, 0.00 Bathroom, Retail on 0.00 Acres

Old Town\_STPL, Stony Plain, AB

HIGHLY VISIBLE, HIGH TRAFFIC, HIGH EXPOSURE located on 48th Street, Stony Plain, Plenty of paved parking available. Lease Space with High Exposure and Traffic Volume is available for September 1 - 2025 along 48 St/ Hwy 779/ the 5th Meridian. Space currently used as Office / Retail. Approximately 25,000+ vehicles travel through Stony Plain via Provincial Highways 16, 16A & Secondary Highways offering a significant opportunity for a businesses looking to capture clientele on the perimeter of Edmonton Metro Area. Stony Plain's business philosophy aims to create an atmosphere that is conducive to local business retention and growth.

# **Community Information**

Address 4600 48 Street
Area Stony Plain

Subdivision Old Town\_STPL

City Stony Plain

County ALBERTA

Province AB

Postal Code T7Z 1L4