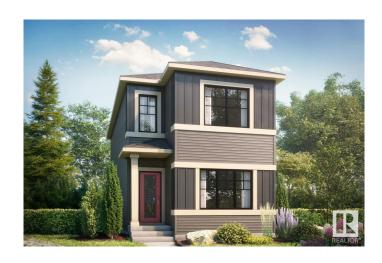

## \$472,395

3 Bedroom, 2.50 Bathroom, 1,560 sqft Single Family on 0.00 Acres

Kinglet Gardens, Edmonton, AB

Welcome to this beautiful 3 bed 2.5 home in Kinglet by Big Lake! Featuring a open concept main floor with a convenient mud room. The open concept kitchen includes a walk-through pantry and large central island that opens up to the dining room and great room with a fireplace. On the second floor you will find two bedrooms plus the primary bedroom including a walk-in closet with dual ensuite sinks and so much more! Perfectly located close to parks, trails, and all amenities, including West Edmonton Mall and Big Lake! \*\*\*Please note home is still under constructions, interior photos/upgrades might differ\*\*\*