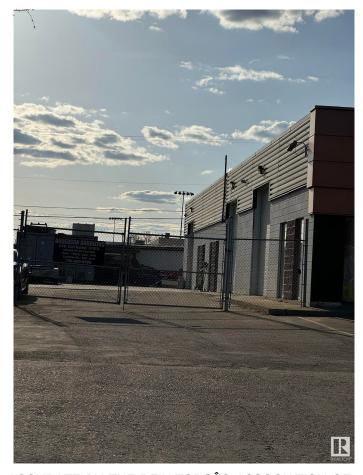

#### \$99,000

0 Bedroom, 0.00 Bathroom, Business on 0.00 Acres

Riel Business Park, St. Albert, AB

Auto body space for sale with all equipment and supplies included, offering a turnkey opportunity for an owner/operator. This fully equipped shop with makeup air unit comes with a frame auto body machine, paint booth, compressor, tools, and existing supplies, allowing for immediate operation. The business benefits from very low rent and an efficient work setup, making it an ideal investment for someone looking to establish or expand their presence in the industry. With everything in place, this is a rare chance to step into a fully functional shop without the hassle of starting from scratch.