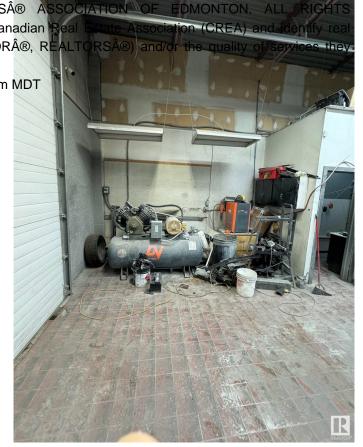

#### \$99,000

0 Bedroom, 0.00 Bathroom, Business on 0.00 Acres

Riel Business Park, St. Albert, AB

Auto body space for sale with all equipment and supplies included, offering a turnkey opportunity for an owner/operator. This fully equipped shop with makeup air unit comes with a frame auto body machine, paint booth, compressor, tools, and existing supplies, allowing for immediate operation. The business benefits from very low rent and an efficient work setup, making it an ideal investment for someone looking to establish or expand their presence in the industry. With everything in place, this is a rare chance to step into a fully functional shop without the hassle of starting from scratch.