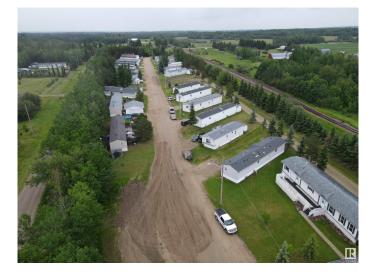

# \$1,650,000

0 Bedroom, 0.00 Bathroom, Business with Property on 0.00 Acres

None, Rural Sturgeon County, AB

This is a 28 lot Mobile Home Park located on the south side of Calahoo, AB. With a high occupancy rate, this park provides excellent revenue for any potential owner. Within close proximity to St. Albert, Stony Plain-Spruce Grove, the attractive location provides a fantastic opportunity for those who enjoy small community living while enjoying the close amenities larger centers offer. The park is connected to municipal sewer via a holding tank and pump out, along with a drilled well and associated water treatment system, while each pad is responsible for their own metered power & gas. There is potential for additional pads creating added revenue. Mobiles are not owned by the mobile home park.