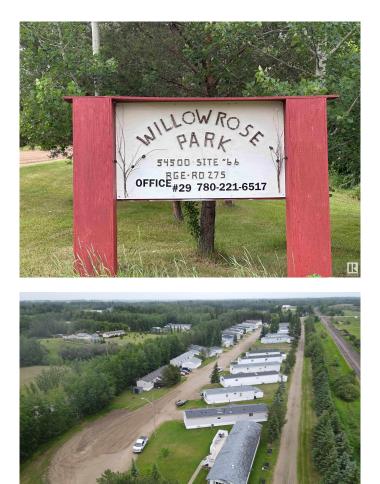

# \$1,650,000 - 54500 Rge Rd 275, Rural Sturgeon County

MLS® #E4427500

# \$1,650,000

0 Bedroom, 0.00 Bathroom, Business with Property on 0.00 Acres

None, Rural Sturgeon County, AB

This is a 28 lot Mobile Home Park located on the south side of Calahoo, AB. With a high occupancy rate, this park provides excellent revenue for any potential owner. Within close proximity to St. Albert, Stony Plain-Spruce Grove, the attractive location provides a fantastic opportunity for those who enjoy small community living while enjoying the close amenities larger centers offer. The park is connected to municipal sewer via a holding tank and pump out, along with a drilled well and associated water treatment system, while each pad is responsible for their own metered power & gas. There is potential for additional pads creating added revenue. Mobiles are not owned by the mobile home park.

# **Community Information**

Address 54500 Rge Rd 275

| Area        | Rural Sturgeon County |
|-------------|-----------------------|
| Subdivision | None                  |
| City        | Rural Sturgeon County |
| County      | ALBERTA               |
| Province    | AB                    |
| Postal Code | T8R 1Z1               |