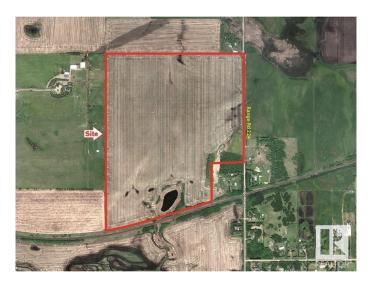

# \$3,725,000 - W. Side Of 224 Half-mile South Of Yellowhead, Sherwood Park

MLS® #E4427420

#### \$3,725,000

0 Bedroom, 0.00 Bathroom, Land Commercial on 0.00 Acres

None, Sherwood Park, AB

 Near New areas of Cambrian and Bremner will reshape this area with massive potential for this site!!
Trunk Lines for Sanitary & Water are Nearby!
4 Miles East of Sherwood Park!

- Great for Business/Industrial Site!