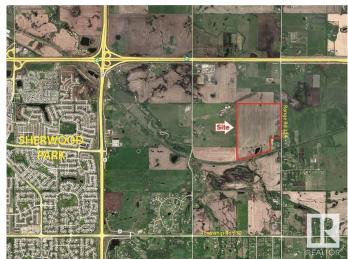

# \$3,725,000 - W. Side Of 224 Half-mile South Of Yellowhead, Sherwood Park

MLS® #E4427420

#### \$3,725,000

0 Bedroom, 0.00 Bathroom, Land Commercial on 0.00 Acres

None, Sherwood Park, AB

 Near New areas of Cambrian and Bremner will reshape this area with massive potential for this site!!
Trunk Lines for Sanitary & Water are Nearby!
4 Miles East of Sherwood Park!

- Great for Business/Industrial Site!