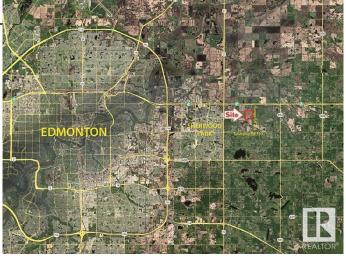

# \$3,725,000 - W. Side Of 224 Half-mile South Of Yellowhead, Sherwood Park

MLS® #E4427420

#### \$3,725,000

0 Bedroom, 0.00 Bathroom, Land Commercial on 0.00 Acres

None, Sherwood Park, AB

 Near New areas of Cambrian and Bremner will reshape this area with massive potential for this site!!
Trunk Lines for Sanitary & Water are Nearby!
4 Miles East of Sherwood Park!

- Great for Business/Industrial Site!