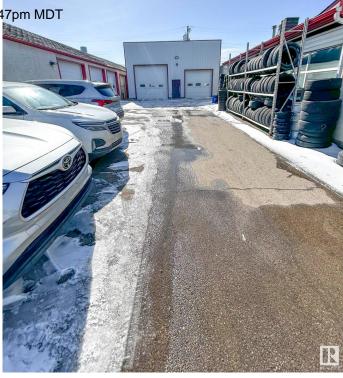

#### \$2,700,000

0 Bedroom, 0.00 Bathroom, Industrial on 0.00 Acres

Calgary Trail North, Edmonton, AB

Three freestanding industrial buildings totaling 13,572 sq. ft. on a 21,510 sq. ft. (0.49 acre) site. The property includes 3 buildings: Building 1 (10351): 6,600 sq. ft.; Building 2 (10353): 5,712 sq. ft.; Building 3: 1,200 sq. ft. Buildings 1 & 2 were originally built in 1954, with additions to Building 2 completed in 2000. Building 3 was added in 2009. Building 1 features include 13 grade-level overhead doors, a warehouse paint booth, and recent upgrades such as vinyl plank flooring, slat wall paneling, LED lighting, and fresh paint.