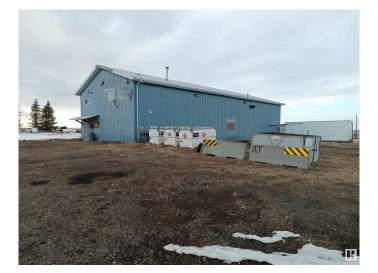

### \$685,000

0 Bedroom, 0.00 Bathroom, Industrial on 0.00 Acres

Westlock, Westlock, AB

 $\hat{a}$ €¢ Freestanding warehouse totaling 3,600 sq.ft. on 6.88 acres  $\hat{a}$ €¢ Warehouse includes one (1) 12 $\hat{a}$ €<sup>TM</sup> x 14 $\hat{a}$ €<sup>TM</sup> grade loading door, small office area and bonus mezzanine  $\hat{a}$ €¢ Additional 1,440 sq.ft. Office trailer featuring reception area, private offices, lunchroom and boardroom  $\hat{a}$ €¢ Multiple light and power pedestals throughout the yard area  $\hat{a}$ €¢ Located approximately 45 mins Northwest of Edmonton with easy access off Highway 44