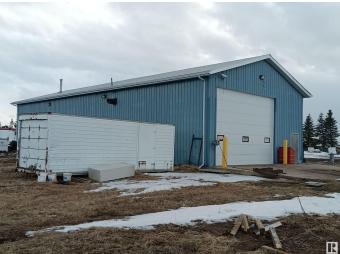

### \$685,000

0 Bedroom, 0.00 Bathroom, Industrial on 0.00 Acres

Westlock, Westlock, AB

 $\hat{a}$ €¢ Freestanding warehouse totaling 3,600 sq.ft. on 6.88 acres  $\hat{a}$ €¢ Warehouse includes one (1) 12 $\hat{a}$ €<sup>TM</sup> x 14 $\hat{a}$ €<sup>TM</sup> grade loading door, small office area and bonus mezzanine  $\hat{a}$ €¢ Additional 1,440 sq.ft. Office trailer featuring reception area, private offices, lunchroom and boardroom  $\hat{a}$ €¢ Multiple light and power pedestals throughout the yard area  $\hat{a}$ €¢ Located approximately 45 mins Northwest of Edmonton with easy access off Highway 44