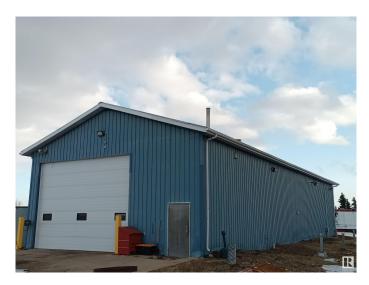

### \$685,000

0 Bedroom, 0.00 Bathroom, Industrial on 0.00 Acres

Westlock, Westlock, AB

 $\hat{a}$ €¢ Freestanding warehouse totaling 3,600 sq.ft. on 6.88 acres  $\hat{a}$ €¢ Warehouse includes one (1) 12 $\hat{a}$ €<sup>TM</sup> x 14 $\hat{a}$ €<sup>TM</sup> grade loading door, small office area and bonus mezzanine  $\hat{a}$ €¢ Additional 1,440 sq.ft. Office trailer featuring reception area, private offices, lunchroom and boardroom  $\hat{a}$ €¢ Multiple light and power pedestals throughout the yard area  $\hat{a}$ €¢ Located approximately 45 mins Northwest of Edmonton with easy access off Highway 44