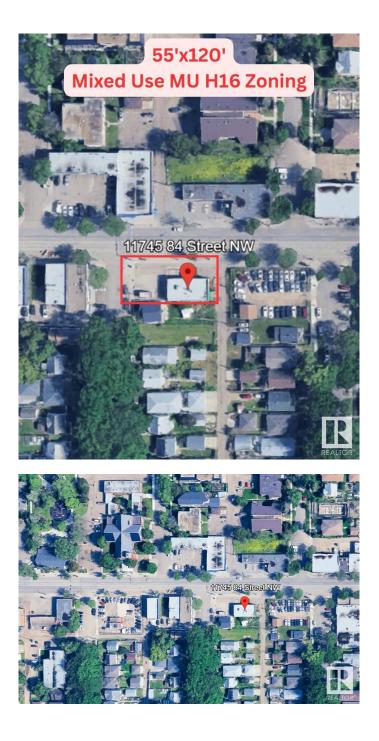

# \$690,000 - 11745 84 Street, Edmonton

MLS® #E4427323

### \$690,000

0 Bedroom, 0.00 Bathroom, Retail on 0.00 Acres

Parkdale (Edmonton), Edmonton, AB

Mixed Use Corner Lot 55'x120' w/ free standing cinder block building. It is currently demised to two bays 1,000sqft each, separately metered. There are two restaurants operating in the spaces currently. West sided bay - equipment negotiable for a turnkey pizza restaurant. Great investment opportunity for today & as a long term opportunity for future redevelopment.