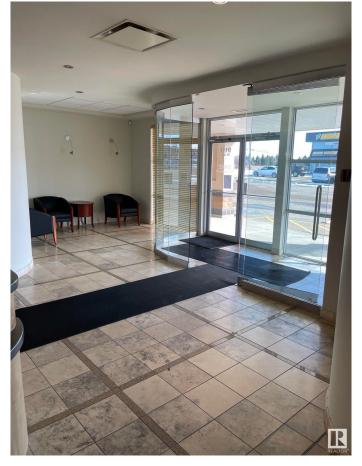

### \$0

0 Bedroom, 0.00 Bathroom, Office on 0.00 Acres

Strathcona Industrial Park, Edmonton, AB

The Annex at Centre 39 offers 5,500 sq.ft.± of premium main-floor office space, with the option to demise into two 2,750 sq.ft.± units. The layout includes five private offices, a large office area with four cubicles, two kitchens, five washrooms, a mailroom, a server room, and multiple meeting spaces. The property features scramble parking with 39 electrified stalls. Zoned for Business Employment (BE), it is suitable for professional and medical practices.