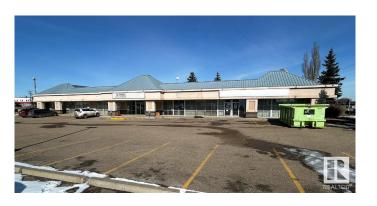

### \$0

0 Bedroom, 0.00 Bathroom, Office on 0.00 Acres

Strathcona Industrial Park, Edmonton, AB

The Annex at Centre 39 offers 5,500 sq.ft.± of premium main-floor office space, with the option to demise into two 2,750 sq.ft.± units. The layout includes five private offices, a large office area with four cubicles, two kitchens, five washrooms, a mailroom, a server room, and multiple meeting spaces. The property features scramble parking with 39 electrified stalls. Zoned for Business Employment (BE), it is suitable for professional and medical practices.

## **Community Information**

Address 9119 39 Avenue

Area Edmonton

Subdivision Strathcona Industrial Park

City Edmonton
County ALBERTA

Province AB

Postal Code T6E 5Y2

**Exterior** 