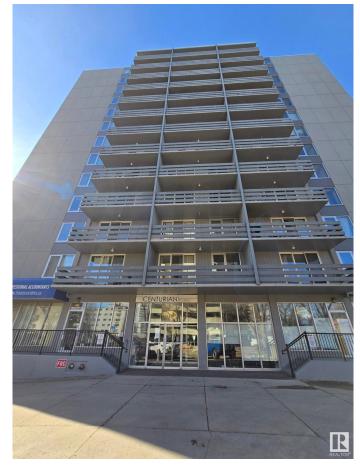

Built in 1967

# of Stories 15

Stories 1

Has Basement Yes

Basement None, No Basement

### **Exterior**

Exterior Concrete

Exterior Features Flat Site, Golf Nearby, Low Maintenance Landscape, Public

Transportation, Shopping Nearby, View Downtown

Roof Tar & amp; Gravel

Construction Concrete

Foundation Concrete Perimeter