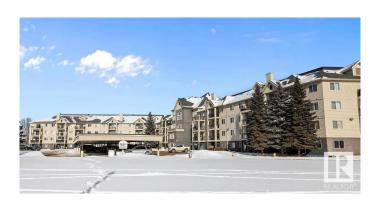

# \$135,000 - 401 592 Hooke Road, Edmonton

MLS® #E4425360

## \$135,000

1 Bedroom, 1.00 Bathroom, 767 sqft Condo / Townhouse on 0.00 Acres

Canon Ridge, Edmonton, AB

Top-floor unit with only one neighbor and a stairwell on the other side. Enjoy city skyline views from the balcony and 4th-floor lobby. This 18+ building allows two cats or one dog (up to 15 inches tall). Spacious, open-concept layout with air conditioning and a built-in electric fireplace. Includes in-suite laundry, ample storage, and a titled underground parking stall with a storage cage. Amenities: Social room with BBQ patio, library, TV, pool table, and shuffleboard. Condo fees cover water, sewer, and heat. Steps from the river valley, Kennedale Ravine, and Hermitage Park's dog park.

## **Community Information**

Address 401 592 Hooke Road

Area Edmonton
Subdivision Canon Ridge
City Edmonton

County ALBERTA

Province AB

Postal Code T5A 5H2