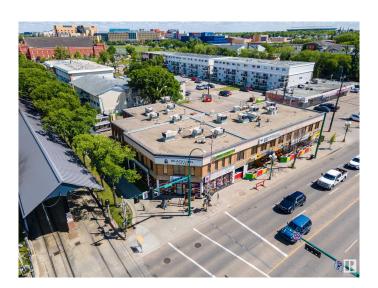

# \$2,350,000 - 10709 105 Street, Edmonton

MLS® #E4425297

## \$2,350,000

0 Bedroom, 0.00 Bathroom, Office on 0.00 Acres

Central Mcdougall, Edmonton, AB

Situated in the vibrant neighborhood of McDougall, Edmonton, this rare two-storey freestanding office/retail building presents an excellent opportunity to own your own property at the doorstep of Edmonton's downtown. The character building offers 15,400 square feet of space above grade and includes 45 parking stalls. With approximately 125 feet of frontage along 107 Avenue, multiple entrances, and ample fenced parking, this building is well-suited for a wide variety of retail and office uses. This property is being exclusively marketed on behalf of BDO Canada Limited, in its sole capacity as Receiver of Bereket & G Holdings Ltd. and not in its personal capacity. Please note that any transaction will be on a strictly "as is, where is― basis with no representations or warranties of any nature and will be subject to the approval of the Court of King's Bench of Alberta.