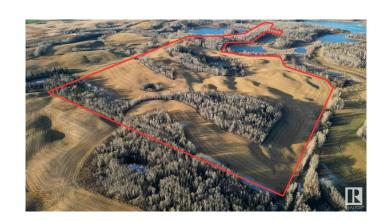

#### \$820,000

0 Bedroom, 0.00 Bathroom, Land Commercial on 0.00 Acres

Mayatan Lake Estates, Rural Parkland County, AB

PRIME 156+/- ACRES in Rural Parkland County! Discover an exceptional opportunity to own 156+/- acres of diverse and versatile land in the heart of Rural Parkland County. Located just minutes from Jackfish Lake, only 20 minutes from Spruce Grove/ Stony Plain and 30 minutes to the West end of Edmonton, this property offers easy access to Yellowhead Hwy 16, providing convenience and excellent future potential. Zoned Agriculture General District (AGG). The land is a beautiful mix of open fields, rolling hills, and mature wooded areas- offering a unique combination of agricultural and recreational opportunities.