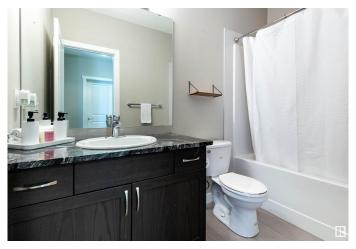

#### Interior

Interior Features ensuite bathroom

Appliances Dishwasher-Built-In, Microwave Hood Fan, Refrigerator, Stacked

Washer/Dryer, Stove-Electric, Window Coverings, TV Wall Mount

Heating Baseboard, Hot Water, Natural Gas