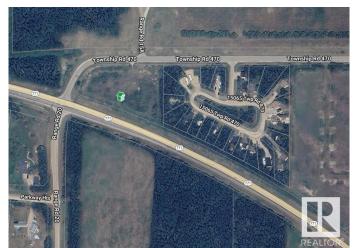

### \$139,702

0 Bedroom, 0.00 Bathroom, Land Commercial on 0.00 Acres

Village at Pigeon Lake, Rural Wetaskiwin County, AB

2.94 ACRES. Zoned RC (Rural Commercial). Great Traffic Location. Prime for C-Store, Etc.

## **Community Information**

Address Nw 31-46-1-w5

Area Rural Wetaskiwin County
Subdivision Village at Pigeon Lake
City Rural Wetaskiwin County

County ALBERTA

Province AB

Postal Code T0C 2C0