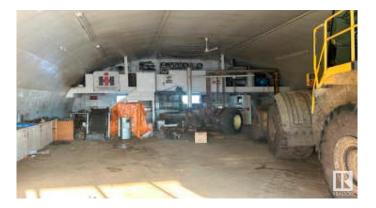

#### \$660,000

0 Bedroom, 0.00 Bathroom, Land Commercial on 0.00 Acres

Scollard, Rural Stettler County, AB

COURT ORDERED SALE. Corner Parcel: 159 acres± with exposure to Range Road 210. Zoning: AG. Currently utilized as pasture. Parcel: Includes gravel deposit areas. Location: Located within rural Stettler County along Range Road 210, between Township Roads 344A and 350, south of the Town of Stettler. Outbuildings: Shop: 2,400 sq.ft.±  $(40\hat{a}\in^{TM}x60\hat{a}\in^{TM})$ ; Barn: 1,020 sq.ft.±  $(30\hat{a}\in^{TM}x34\hat{a}\in^{TM})$ ; Quonset: 4,080 sq.ft.±  $(40\hat{a}\in^{TM}x102\hat{a}\in^{TM})$ .