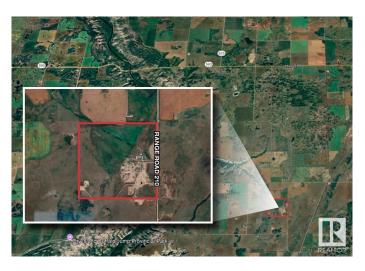

#### \$660,000

0 Bedroom, 0.00 Bathroom, Land Commercial on 0.00 Acres

Scollard, Rural Stettler County, AB

COURT ORDERED SALE. Corner Parcel: 159 acres± with exposure to Range Road 210. Zoning: AG. Currently utilized as pasture. Parcel: Includes gravel deposit areas. Location: Located within rural Stettler County along Range Road 210, between Township Roads 344A and 350, south of the Town of Stettler. Outbuildings: Shop: 2,400 sq.ft.±  $(40\hat{a}\in^{TM}x60\hat{a}\in^{TM})$ ; Barn: 1,020 sq.ft.±  $(30\hat{a}\in^{TM}x34\hat{a}\in^{TM})$ ; Quonset: 4,080 sq.ft.±  $(40\hat{a}\in^{TM}x102\hat{a}\in^{TM})$ .