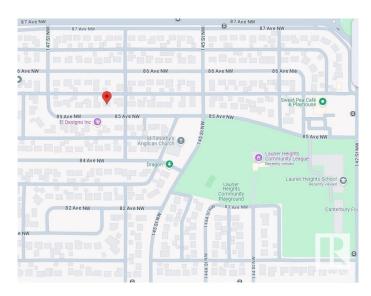

# \$319,000 - 14610 85 Ave, Edmonton

MLS® #E4423606

#### \$319.000

0 Bedroom, 0.00 Bathroom, Single Family on 0.00 Acres

Laurier Heights, Edmonton, AB

This 25 ft wide by 100 ft long vacant lot offers the perfect opportunity to build your dream home in one of Edmonton's most desirable communities. Prime location with a wealth of amenities nearby, including shopping, golf courses, and the Laurier Heights Community Center & Arena - minutes from downtown. Enjoy the convenience of being within walking distance to Laurier Heights School (Elementary and Junior High), the Edmonton Valley Zoo, parks, and the scenic North Saskatchewan River. This mature community features a charming blend of old and new homes and offers the best of both nature and urban living. The lot is ready for development, as the existing home has already been demolished. You have the option to purchase the lot and build your dream home yourself, or work with a builder of your choice. Imagine creating a beautiful two-story home with a legal basement suite for extra income and a double detached garage. Don't miss the chance to secure your future in this vibrant, family-friendly neighborhood!

# **Community Information**

Address 14610 85 Ave

Area Edmonton

Subdivision Laurier Heights

City Edmonton
County ALBERTA

Province AB

Postal Code T5R 3Z4

## **Exterior**

Exterior Features Back Lane, Golf Nearby, Playground Nearby, Public Transportation,

Schools, Shopping Nearby