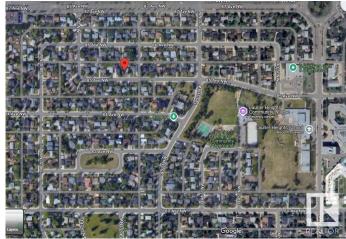

# \$319,000 - 14610 85 Ave, Edmonton

MLS® #E4423606

#### \$319.000

0 Bedroom, 0.00 Bathroom, Single Family on 0.00 Acres

Laurier Heights, Edmonton, AB

This 25 ft wide by 100 ft long vacant lot offers the perfect opportunity to build your dream home in one of Edmonton's most desirable communities. Prime location with a wealth of amenities nearby, including shopping, golf courses, and the Laurier Heights Community Center & Arena - minutes from downtown. Enjoy the convenience of being within walking distance to Laurier Heights School (Elementary and Junior High), the Edmonton Valley Zoo, parks, and the scenic North Saskatchewan River. This mature community features a charming blend of old and new homes and offers the best of both nature and urban living. The lot is ready for development, as the existing home has already been demolished. You have the option to purchase the lot and build your dream home yourself, or work with a builder of your choice. Imagine creating a beautiful two-story home with a legal basement suite for extra income and a double detached garage. Don't miss the chance to secure your future in this vibrant, family-friendly neighborhood!

# **Community Information**

Address 14610 85 Ave

Area Edmonton

Subdivision Laurier Heights

City Edmonton
County ALBERTA

Province AB

Postal Code T5R 3Z4

## **Exterior**

Exterior Features Back Lane, Golf Nearby, Playground Nearby, Public Transportation,

Schools, Shopping Nearby