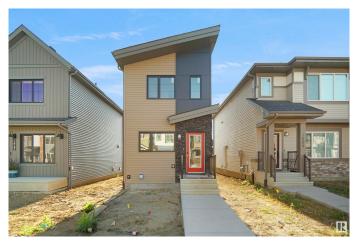

# \$399,998 - 2736 193 Street, Edmonton

MLS® #E4423582

#### \$399.998

3 Bedroom, 2.00 Bathroom, 1,070 sqft Single Family on 0.00 Acres

The Uplands, Edmonton, AB

Welcome to this brand new home the "Sage― Built by Broadview Homes and is located in one of West Edmonton's newest premier communities of the Uplands at Riverview With just under 1100 square Feet this home comes single parking pad, this opportunity is perfect for a young family or young couple. Your main floor is complete with luxury Vinyl plank flooring throughout the great room and the kitchen. Highlighted in your new kitchen are upgraded cabinets, upgraded counter tops and a tile back splash. Finishing off the main level is a 2 piece bathroom. The upper level has 3 bedrooms and 2 full bathrooms that is perfect for a first time buyer. \*\*\* This home is under construction and slated to be completed by September of this year\*\*\*\*

#### **Exterior**

Exterior Wood, Vinyl

Exterior Features Airport Nearby, Golf Nearby, Park/Reserve, Playground Nearby, Public

Transportation, Schools, Shopping Nearby, See Remarks

Roof Asphalt Shingles

Construction Wood, Vinyl