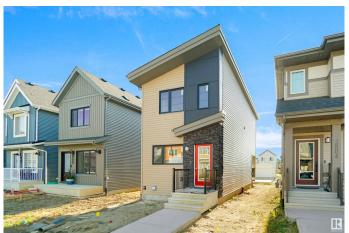

# \$399,998 - 2736 193 Street, Edmonton

MLS® #E4423582

#### \$399.998

3 Bedroom, 2.00 Bathroom, 1,070 sqft Single Family on 0.00 Acres

The Uplands, Edmonton, AB

Welcome to this brand new home the "Sage― Built by Broadview Homes and is located in one of West Edmonton's newest premier communities of the Uplands at Riverview With just under 1100 square Feet this home comes single parking pad, this opportunity is perfect for a young family or young couple. Your main floor is complete with luxury Vinyl plank flooring throughout the great room and the kitchen. Highlighted in your new kitchen are upgraded cabinets, upgraded counter tops and a tile back splash. Finishing off the main level is a 2 piece bathroom. The upper level has 3 bedrooms and 2 full bathrooms that is perfect for a first time buyer. \*\*\* This home is under construction and slated to be completed by September of this year\*\*\*\*

#### **Exterior**

Exterior Wood, Vinyl

Exterior Features Airport Nearby, Golf Nearby, Park/Reserve, Playground Nearby, Public

Transportation, Schools, Shopping Nearby, See Remarks

Roof Asphalt Shingles

Construction Wood, Vinyl