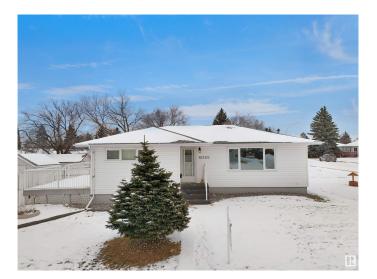

#### \$649,000

2 Bedroom, 1.50 Bathroom, 1,051 sqft Single Family on 0.00 Acres

Jasper Park, Edmonton, AB

INVESTOR ALERT! This sough after 52'x147'. Corner lot offering over 700 sq/m. Ideal for a wide range of redevelopment possibilities. This property is perfect for your next multi-unit or custom project and is located in the mature neighbourhood of Jasper Park. The home is clean and well-maintained with 2 bedrooms and a double detached garage. Close to WEM, Whitemud Dr, LRT and Downtown! This is a rare property with huge potential.

#### **Exterior**

Exterior Wood, Vinyl

Exterior Features Back Lane, Corner Lot, Schools, Shopping Nearby, See Remarks

Roof Asphalt Shingles

Construction Wood, Vinyl

Foundation Concrete Perimeter