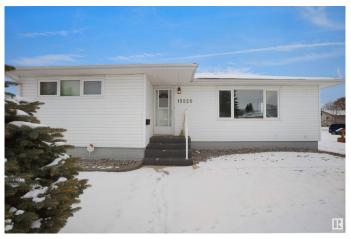

#### \$649,000

2 Bedroom, 1.50 Bathroom, 1,051 sqft Single Family on 0.00 Acres

Jasper Park, Edmonton, AB

INVESTOR ALERT! This sough after 52'x147'. Corner lot offering over 700 sq/m. Ideal for a wide range of redevelopment possibilities. This property is perfect for your next multi-unit or custom project and is located in the mature neighbourhood of Jasper Park. The home is clean and well-maintained with 2 bedrooms and a double detached garage. Close to WEM, Whitemud Dr, LRT and Downtown! This is a rare property with huge potential.

#### **Exterior**

Exterior Wood, Vinyl

Exterior Features Back Lane, Corner Lot, Schools, Shopping Nearby, See Remarks

Roof Asphalt Shingles

Construction Wood, Vinyl

Foundation Concrete Perimeter