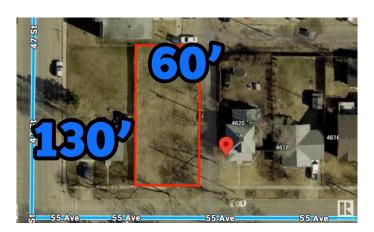

## \$125,000

0 Bedroom, 0.00 Bathroom, Land Commercial on 0.00 Acres

Recside, Wetaskiwin, AB

130' x 60' vacant lot in Wetaskiwin! Can build a single family home OR up to a 4plex with 4 legal basement suites. Preliminary plans for a 6plex available. Comes with topographic survey.