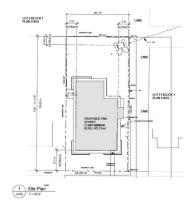

## **Additional Information**

Date Listed February 27th, 2025

Days on Market 171

Zoning Zone 80

| Unit | Name             | Level      | Area     | Area m <sup>a</sup>   |
|------|------------------|------------|----------|-----------------------|
| 101  | TWO BEDROOM UNIT | MAIN FLOOR | 961 SF   | 89.30 m²              |
| 102  | ONE BEDROOM UNIT | MAIN FLOOR | 650 SF   | 60.37 m <sup>2</sup>  |
| 103  | ONE BEDROOM UNIT | MAIN FLOOR | 650 SF   | 60.37 m <sup>2</sup>  |
| 201  | TWO BEDROOM UNIT | 2ND FLOOR  | 1,020 SF | 94.78 m²              |
| 202  | ONE BEDROOM UNIT | 2ND FLOOR  | 650 SF   | 60.37 m²              |
| 203  | ONE BEDROOM UNIT | 2ND FLOOR  | 650 SF   | 60.37 m²              |
|      |                  |            | 4.581 SF | 425.59 m <sup>3</sup> |

CONCEPT DRAWING (NOT FOR CONSTRUCTION)

DATA IS DEEMED RELIABLE BUT IS NOT GUARANTEED ACCURATE BY THE REALTORS® ASSOCIATION OF EDMONTON. COPYRIGHT 2025 BY THE REALTORS® ASSOCIATION OF EDMONTON. ALL RIGHTS RESERVED. Trademarks are owned or controlled by the Canadian Real Estate Association (CREA) and identify real estate professionals who are members of CREA (REALTOR®, REALTORS®) and/or the quality of services they provide (MLS®, Multiple Listing Service®)