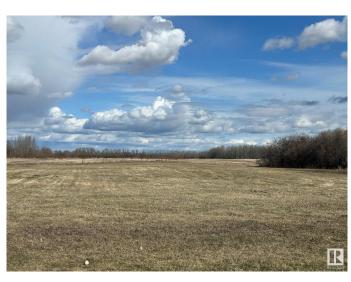

#### \$59,900

0 Bedroom, 0.00 Bathroom, Land Commercial on 0.00 Acres

Thorhild, Thorhild, AB

1.24 acres of open land ready to develop into your commercial endeavor. High level land on the outskirts of the Hamlet of Thorhild. Paved road in front, gravel road on one side. Utilities are nearby. Thorhild is a small hamlet with lots of potential for growth and new business. Located approximately an hour NE of Edmonton.