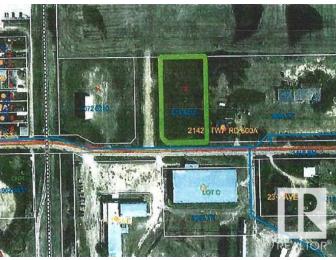

#### \$59,900

0 Bedroom, 0.00 Bathroom, Land Commercial on 0.00 Acres

Thorhild, Thorhild, AB

1.24 acres of open land ready to develop into your commercial endeavor. High level land on the outskirts of the Hamlet of Thorhild. Paved road in front, gravel road on one side. Utilities are nearby. Thorhild is a small hamlet with lots of potential for growth and new business. Located approximately an hour NE of Edmonton.

## **Community Information**

| Address     | 7 Avenue |
|-------------|----------|
| Area        | Thorhild |
| Subdivision | Thorhild |
| City        | Thorhild |
| County      | ALBERTA  |
| Province    | AB       |
| Postal Code | T0A 3J0  |