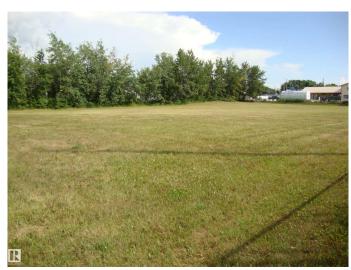

### \$59,900

0 Bedroom, 0.00 Bathroom, Land Commercial on 0.00 Acres

Thorhild, Thorhild, AB

.99ac of commercial zoned land along Sec Hwy 827 in the north end of hamlet of Thorhild. Good site to develop a business with great exposure to well travelled hwy. Services are adjacent to property.