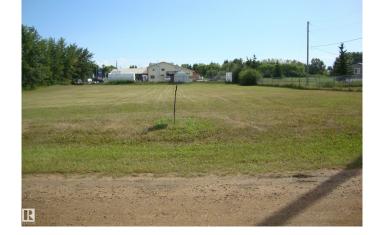

### \$59,900

0 Bedroom, 0.00 Bathroom, Land Commercial on 0.00 Acres

Thorhild, Thorhild, AB

.99ac of commercial zoned land along Sec Hwy 827 in the north end of hamlet of Thorhild. Good site to develop a business with great exposure to well travelled hwy. Services are adjacent to property.