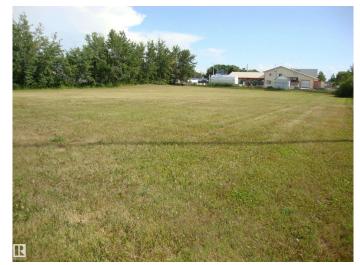

### \$59,900

0 Bedroom, 0.00 Bathroom, Land Commercial on 0.00 Acres

Thorhild, Thorhild, AB

.99ac of commercial zoned land along Sec Hwy 827 in the north end of hamlet of Thorhild. Good site to develop a business with great exposure to well travelled hwy. Services are adjacent to property.