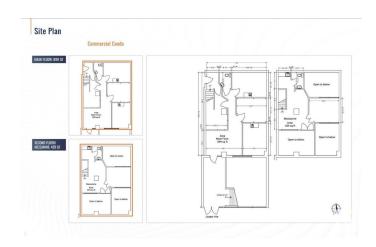

ALTOR®) website to obtain additional information. Cambridge Lofts Commercial Condo is an exceptional property located on Jasper Avenue, one of Edmonton's most prominent and bustling streets, offering high visibility and easy access to key amenities. Situated in the heart of the downtown core and surrounded by office buildings, retail spaces, and residential developments, this location benefits from a steady flow of pedestrian traffic and a vibrant entertainment district.

Built in 1968

#### **Essential Information**

MLS® # E4422068 Price \$545,000

Bathrooms 0.00
Acres 0.00
Year Built 1968
Type Retail
Status Active

# **Community Information**

Address 10020 Jasper Avenue

Area Edmonton

Subdivision Downtown (Edmonton)

City Edmonton

# For Sale | Cambridge Lofts Commercial Condo









County ALBERTA

Province AB

Postal Code T5J 1R2

## **Exterior**

Exterior Concrete
Construction Concrete

# **Additional Information**

Date Listed February 19th, 2025

Days on Market 209

Zoning Zone 12

DATA IS DEEMED RELIABLE BUT IS NOT GUARANTEED ACCURATE BY THE REALTORS® ASSOCIATION OF EDMONTON. COPYRIGHT 2025 BY THE REALTORS® ASSOCIATION OF EDMONTON. ALL RIGHTS RESERVED. Trademarks are owned or controlled by the Canadian Real Estate Association (CREA) and identify real estate professionals who are members of CREA (REALTOR®, REALTORS®) and/or the quality of services they provide (MLS®, Multiple Listing Service®)

Listing information last updated on September 15th, 2025 at 11:32pm MDT