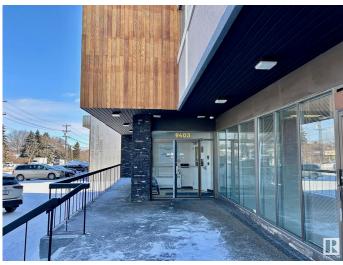

#### \$0

0 Bedroom, 0.00 Bathroom, Office on 0.00 Acres

Rosedale Industrial, Edmonton, AB

2390 Square feet of 2nd floor nicely developed office space with ample parking and 7 outside offices with natural light, private waiting area and private reception area, lunch room and boardroom. Highly secure space with available cameras and alarms professionally installed by Price Langevin Security Consultants. Part of a 20,000 square foot building with 6 professional tenants.