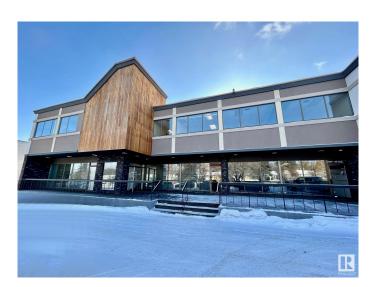

# \$0 - 9411 63 Avenue, Edmonton

MLS® #E4421548

#### \$0

0 Bedroom, 0.00 Bathroom, Office on 0.00 Acres

Rosedale Industrial, Edmonton, AB

2390 Square feet of 2nd floor nicely developed office space with ample parking and 7 outside offices with natural light, private waiting area and private reception area, lunch room and boardroom. Highly secure space with available cameras and alarms professionally installed by Price Langevin Security Consultants. Part of a 20,000 square foot building with 6 professional tenants.