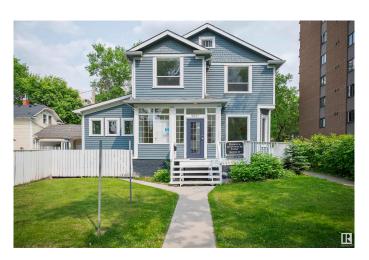

# \$849,900 - 9937 113 Street, Edmonton

MLS® #E4421128

### \$849.900

2 Bedroom, 2.00 Bathroom, 2,307 sqft Single Family on 0.00 Acres

Downtown (Edmonton), Edmonton, AB

Discover a mixed-use property in a prime Downtown/Grandin location. This unique house, zoned CB2, combines professional and residential space. Features updated plumbing, electrical systems, and a reinforced foundation. The main floor, currently a medical office, includes 6 offices with plumbing, 1 without plumbing, and a reception area. Ideal for professional offices, esthetics, daycare, or other commercial uses. The upper level has a 2-bedroom loft with separate access, perfect for live-up, work-down or additional commercial space. Situated on a 50x150 lot, suitable for future redevelopment with parking for up to 8 vehicles. Handicap accessible and one block from River Valley access, within walking distance to Edmonton General Hospital and downtown amenities, including LRT station. Don't miss this rare opportunity.

Acres 0.00 Year Built 1916

Type Single Family

Sub-Type Detached Single Family

Style 2 Storey
Status Active