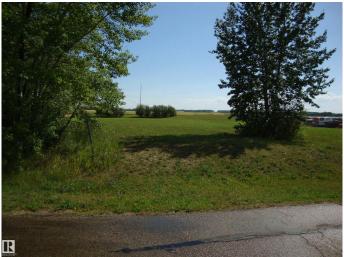

#### \$69,900

0 Bedroom, 0.00 Bathroom, Single Family on 0.00 Acres

Thorhild, Thorhild, AB

Serviced vacant .91 acre lot in Thorhild, zoned residential. Corner lot with good exposure on 3 sides. South end has excellent exposure and access to highway 18. Can be subdivided to create individual lots or use as is to build on. This parcel can be rezoned to commercial.