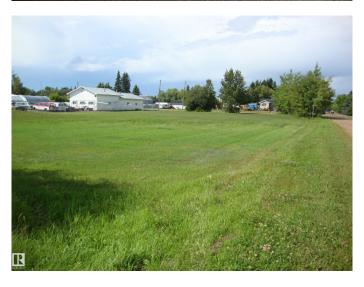

#### \$69,900

0 Bedroom, 0.00 Bathroom, Single Family on 0.00 Acres

Thorhild, Thorhild, AB

Serviced vacant .91 acre lot in Thorhild, zoned residential. Corner lot with good exposure on 3 sides. South end has excellent exposure and access to highway 18. Can be subdivided to create individual lots or use as is to build on. This parcel can be rezoned to commercial.