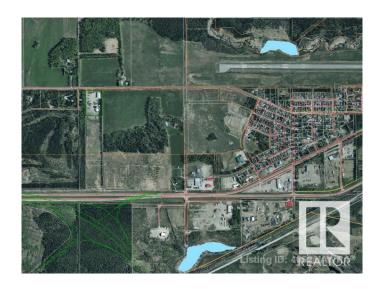

### \$1,100,000

0 Bedroom, 0.00 Bathroom, Land Commercial on 0.00 Acres

Edson, Edson, AB

Attention Developers! Close to 16 acres of prime industrial development land facing HWY 16(part of Trans-Canada Highway). High Traffic Exposure located in Edson Alberta only 2 miles west of Downtown.