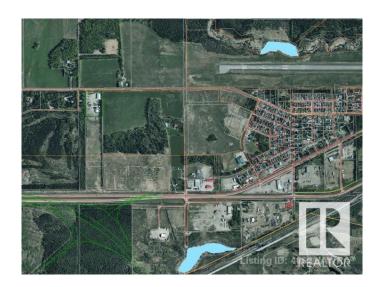

### \$1,100,000

0 Bedroom, 0.00 Bathroom, Land Commercial on 0.00 Acres

Edson, Edson, AB

Attention Developers! Close to 16 acres of prime industrial development land facing HWY 16(part of Trans-Canada Highway). High Traffic Exposure located in Edson Alberta only 2 miles west of Downtown.