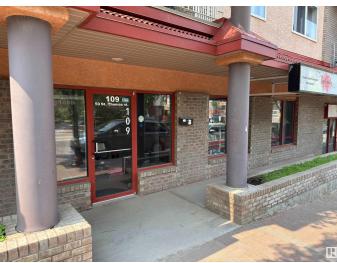

#### \$449,900

0 Bedroom, 0.00 Bathroom, Retail on 0.00 Acres

Downtown (St. Albert), St. Albert, AB

Great Investment opportunity to purchase prime main floor Retail/Office space in Downtown St. Albert. Currently being used as an eyelash studio this space could be used for many different uses. At 1,394 sq ft located in the farmers market area and fronting Perron St it gets plenty of exposure. Surrounded by boutique shops and residential condo's this unit would be an excellent investment. Stop paying rent! Invest in yourself. Please do not contact staff.

## **Community Information**

| Address     | 109 50 St Thomas Street |
|-------------|-------------------------|
| Area        | St. Albert              |
| Subdivision | Downtown (St. Albert)   |
| City        | St. Albert              |
| County      | ALBERTA                 |