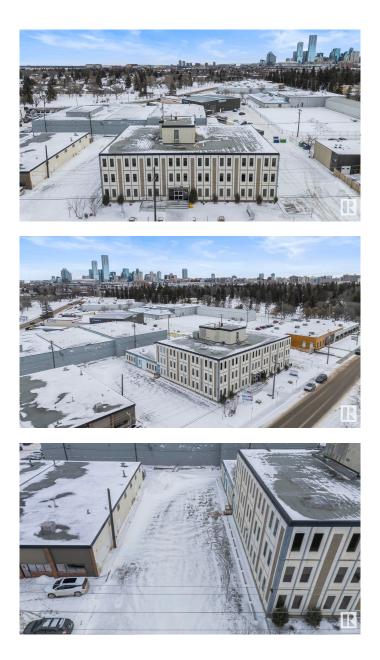

#### \$0

0 Bedroom, 0.00 Bathroom, Office on 0.00 Acres

Queen Mary Park, Edmonton, AB

The Beaufort Building offers a premier office leasing opportunity in central Edmonton, providing businesses with a professional and well-connected workspace. This three-story office building features 28,420 SF of available space, with flexible floor plans to accommodate various business needs. The main floor offers 9,176 SF, the second floor 9,618 SF, and the third floor 9,626 SF, making it ideal for professional services, medical offices, or corporate headquarters. With ample surface parking and easy access to major roadways, public transit, and downtown Edmonton, the Beaufort Building ensures a convenient and accessible location for tenants and clients. Designed to support productivity and efficiency, the Beaufort Building provides move-in ready options as well as customizable spaces to suit business requirements. The surrounding area offers a variety of amenities, including restaurants, cafés, and retail services, enhancing convenience for employees and visitors.