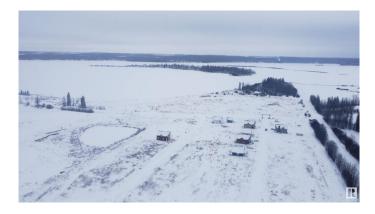

#### \$99,000

0 Bedroom, 0.00 Bathroom, Land Commercial on 0.00 Acres

Island View Harbour, Rural Lac Ste. Anne County, AB

\*\* Sold as is where is, no representations or warranties\*\* Prime Land Investment Opportunity – 24 Lake Lots for Sale! Seize this rare investment opportunity to acquire 24 lots in this bareland condominium developmentâ€"a lucrative prospect for land developers, investors, or land bankers looking to capitalize on the growing demand for recreational properties. Located just 45 minutes from Edmonton and only 4 miles from the Hamlet of Darwell, this strategically positioned land offers endless possibilities. Whether you develop a sought-after lake retreat community, hold the land for future appreciation, or sell individual lots for profit, this is an opportunity you won't want to miss! This prime investment is just minutes from Silver Sands Golf Resort and a nearby boat launch, attracting outdoor enthusiasts year-round. With boating, fishing, snowmobiling, and cross-country skiing at their doorstep, future buyers will be drawn to this unbeatable recreational location. Secure 24 lots today!