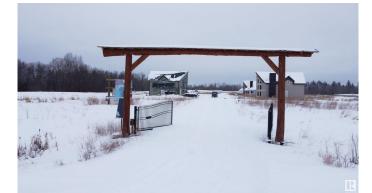

#### \$99,000

0 Bedroom, 0.00 Bathroom, Land Commercial on 0.00 Acres

Island View Harbour, Rural Lac Ste. Anne County, AB

\*\* Sold as is where is, no representations or warranties\*\* Prime Land Investment Opportunity – 24 Lake Lots for Sale! Seize this rare investment opportunity to acquire 24 lots in this bareland condominium developmentâ€"a lucrative prospect for land developers, investors, or land bankers looking to capitalize on the growing demand for recreational properties. Located just 45 minutes from Edmonton and only 4 miles from the Hamlet of Darwell, this strategically positioned land offers endless possibilities. Whether you develop a sought-after lake retreat community, hold the land for future appreciation, or sell individual lots for profit, this is an opportunity you won't want to miss! This prime investment is just minutes from Silver Sands Golf Resort and a nearby boat launch, attracting outdoor enthusiasts year-round. With boating, fishing, snowmobiling, and cross-country skiing at their doorstep, future buyers will be drawn to this unbeatable recreational location. Secure 24 lots today!