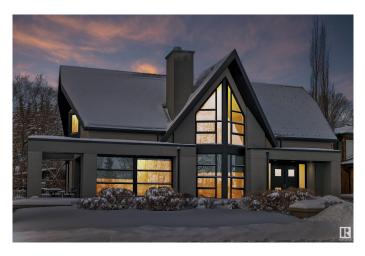

#### \$2,750,000

4 Bedroom, 3.50 Bathroom, 2,834 sqft Single Family on 0.00 Acres

Parkview, Edmonton, AB

Custom built 2 storey sits on a 80 X 120 foot lot with one of the best view of RIVER VALLEY, DOWNTOWN, UNIVERSITY.. Custom built for owners. Coffered ceilings, granite counters, walk in closet in primary, wine room in basement and huge basement windows. Main and upper floors windows are gorgeous to take advantage of views.... east front west back.... 4713 square feet of living area Oversize 32 x 25 ft garage with drain. Breezeway area is not included in square footage by list simple. Check out virtual tour!!

## **Community Information**

| Address           | 9130 Valleyview Drive                                                                                                                                                                                                                  |
|-------------------|----------------------------------------------------------------------------------------------------------------------------------------------------------------------------------------------------------------------------------------|
| Area              | Edmonton                                                                                                                                                                                                                               |
| Subdivision       | Parkview                                                                                                                                                                                                                               |
| City              | Edmonton                                                                                                                                                                                                                               |
| County            | ALBERTA                                                                                                                                                                                                                                |
| Province          | AB                                                                                                                                                                                                                                     |
| Postal Code       | T5R 5T7                                                                                                                                                                                                                                |
| Amenities         |                                                                                                                                                                                                                                        |
| Amenities         | Ceiling 9 ft., Exterior Walls- 2"x6", Hot Water Natural Gas, No Animal Home, No Smoking Home                                                                                                                                           |
| Parking Spaces    | 4                                                                                                                                                                                                                                      |
| Parking           | Double Garage Attached                                                                                                                                                                                                                 |
| Interior          |                                                                                                                                                                                                                                        |
| Interior Features | ensuite bathroom                                                                                                                                                                                                                       |
| Appliances        | Alarm/Security System, Dishwasher-Built-In, Dryer, Garage Opener,<br>Oven-Built-In, Oven-Microwave, Refrigerator, Stove-Countertop Electric,<br>Vacuum System Attachments, Vacuum Systems, Washer, Water<br>Softener, Window Coverings |
| Heating           | Forced Air-1, In Floor Heat System, Natural Gas                                                                                                                                                                                        |
| Fireplace         | Yes                                                                                                                                                                                                                                    |
| Fireplaces        | Glass Door                                                                                                                                                                                                                             |
| Stories           | 3                                                                                                                                                                                                                                      |
| Has Basement      | Yes                                                                                                                                                                                                                                    |
| Basement          | Full, Finished                                                                                                                                                                                                                         |
| Exterior          |                                                                                                                                                                                                                                        |
| Exterior          | Wood, Stucco                                                                                                                                                                                                                           |
| Exterior Features | Fenced, Flat Site, Landscaped, Public Transportation, Ravine View,<br>River Valley View, River View, Schools, Shopping Nearby, View<br>Downtown                                                                                        |
| Roof              | Metal                                                                                                                                                                                                                                  |