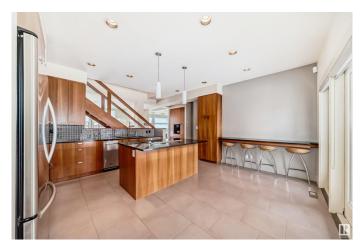

#### \$2,750,000

4 Bedroom, 3.50 Bathroom, 2,834 sqft Single Family on 0.00 Acres

Parkview, Edmonton, AB

Custom built 2 storey sits on a 80 X 120 foot lot with one of the best view of RIVER VALLEY, DOWNTOWN, UNIVERSITY.. Custom built for owners. Coffered ceilings, granite counters, walk in closet in primary, wine room in basement and huge basement windows. Main and upper floors windows are gorgeous to take advantage of views.... east front west back.... 4713 square feet of living area Oversize 32 x 25 ft garage with drain. Breezeway area is not included in square footage by list simple. Check out virtual tour!!

## **Community Information**

| Address           | 9130 Valleyview Drive                                                                                                                                                                                                                  |
|-------------------|----------------------------------------------------------------------------------------------------------------------------------------------------------------------------------------------------------------------------------------|
| Area              | Edmonton                                                                                                                                                                                                                               |
| Subdivision       | Parkview                                                                                                                                                                                                                               |
| City              | Edmonton                                                                                                                                                                                                                               |
| County            | ALBERTA                                                                                                                                                                                                                                |
| Province          | AB                                                                                                                                                                                                                                     |
| Postal Code       | T5R 5T7                                                                                                                                                                                                                                |
| Amenities         |                                                                                                                                                                                                                                        |
| Amenities         | Ceiling 9 ft., Exterior Walls- 2"x6", Hot Water Natural Gas, No Animal Home, No Smoking Home                                                                                                                                           |
| Parking Spaces    | 4                                                                                                                                                                                                                                      |
| Parking           | Double Garage Attached                                                                                                                                                                                                                 |
| Interior          |                                                                                                                                                                                                                                        |
| Interior Features | ensuite bathroom                                                                                                                                                                                                                       |
| Appliances        | Alarm/Security System, Dishwasher-Built-In, Dryer, Garage Opener,<br>Oven-Built-In, Oven-Microwave, Refrigerator, Stove-Countertop Electric,<br>Vacuum System Attachments, Vacuum Systems, Washer, Water<br>Softener, Window Coverings |
| Heating           | Forced Air-1, In Floor Heat System, Natural Gas                                                                                                                                                                                        |
| Fireplace         | Yes                                                                                                                                                                                                                                    |
| Fireplaces        | Glass Door                                                                                                                                                                                                                             |
| Stories           | 3                                                                                                                                                                                                                                      |
| Has Basement      | Yes                                                                                                                                                                                                                                    |
| Basement          | Full, Finished                                                                                                                                                                                                                         |
| Exterior          |                                                                                                                                                                                                                                        |
| Exterior          | Wood, Stucco                                                                                                                                                                                                                           |
| Exterior Features | Fenced, Flat Site, Landscaped, Public Transportation, Ravine View,<br>River Valley View, River View, Schools, Shopping Nearby, View<br>Downtown                                                                                        |
| Roof              | Metal                                                                                                                                                                                                                                  |