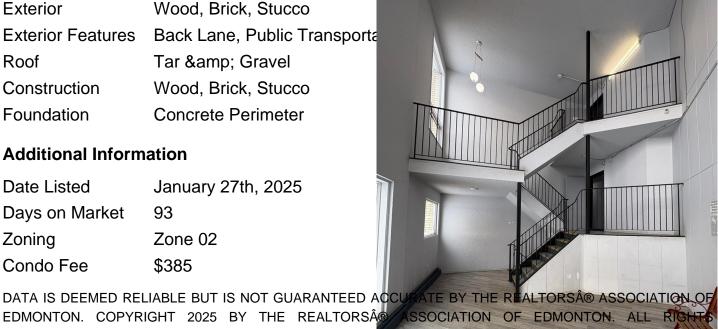

# of Stories 4 1 Stories

Yes Has Basement

None, No Basement Basement

**Exterior** 

Exterior Wood, Brick, Stucco

**Exterior Features** Back Lane, Public Transporta

Roof Tar & amp; Gravel

Construction Wood, Brick, Stucco

Foundation Concrete Perimeter

**Additional Information** 

Date Listed January 27th, 2025

Days on Market 93

Zone 02 Zoning

Condo Fee \$385

EDMONTON. COPYRIGHT 2025 BY THE REALTORS® ASSOCIATION OF EDMONTON. ALL RIGH RESERVED. Trademarks are owned or controlled by the Canadian Real Estate Association (CREA) and identify real estate professionals who are members of CREA (REALTORA®, REALTORS®) and/or the quality of services provide (MLS®, Multiple Listing Service®)