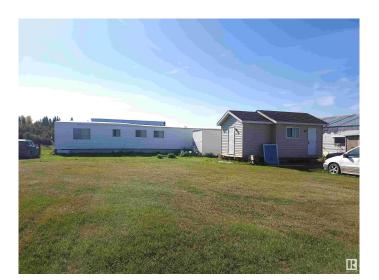

## \$1,200,000

0 Bedroom, 0.00 Bathroom, Business with Property on 0.00 Acres

Seba Beach, Rural Parkland County, AB

• Excellent opportunity to own an established business with property, asset, business name along with trademark and reputation of over 60 years. • Organic soil products and manure mixes (potting mix, compost, topsoil, and manure) from composted peat. • Established clientele of many years and huge potential of market expansion. Currently supplies to different stores and greenhouses throughout Alberta and British Columbia. • Total about 78 acres of land. About 50 acres of peat bog with an estimated 10,000,000 cu.ft of extractable peat. Seller's estimated value of the raw material is about \$29M at current market. Peat bog extends further 30 acres to neighboring parcel of land, potential of additional extractable raw material. • 140 ft x 60 ft warehouse. • 70ft x 14ft manufactured home, 2-bed, 1 full washroom, kitchen. • Opportunity to utilize available land for other potential purpose. • Existing owner available for training and mentoring during transition period on a negotiated term.

### **Exterior**

Exterior Mixed, Modular Construction Mixed, Modular