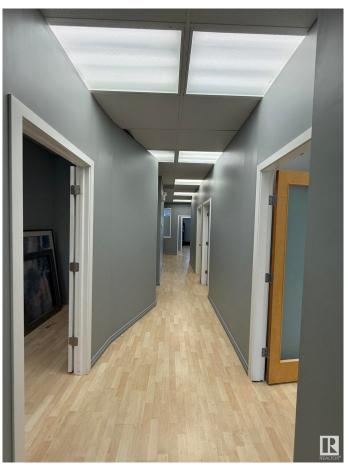

## \$825,000

0 Bedroom, 0.00 Bathroom, Office on 0.00 Acres

Roper Industrial, Edmonton, AB

Prime commercial space available in South East Edmonton's "Bridge Water Business Park," ideally located on Roper Road between 75 St and 50 St, with easy access to Whitemud Freeway, public transit, and backing onto the scenic Mill Creek Ravine. This versatile property is zoned for multiple uses, including childcare, offices, schools, retail, and more. It features two floors with separate washrooms and kitchen areas on each level, ample parking, and excellent visibilityâ€"perfect for establishing or expanding your business in a highly accessible and desirable location.