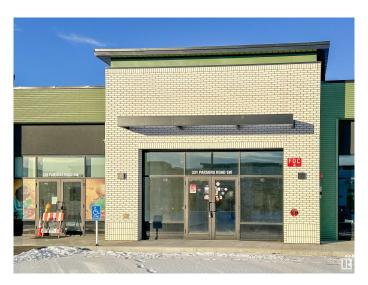

# \$624,000 - 331 Parsons Rd, Edmonton

MLS® #E4418276

#### \$624,000

0 Bedroom, 0.00 Bathroom, Retail on 0.00 Acres

Ellerslie Industrial, Edmonton, AB

This 1,248 SF unit is a versatile space suitable for retail, professional, health, or office use, with permitted uses that cater to a variety of business needs. Located in a brand-new commercial complex with high visibility on Parsons Road, the unit is available for sale or lease, offering flexibility for entrepreneurs and businesses. Enjoy prime access to Ellerslie Road, South Edmonton Common, and Anthony Henday Drive, along with ample parking and excellent signage opportunities. This is an exceptional opportunity to establish your business in a bustling, high-traffic location.