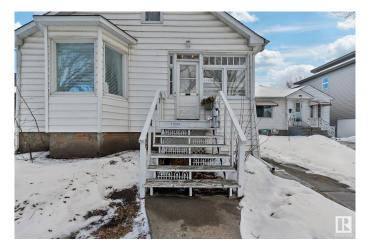

### \$275,000

3 Bedroom, 1.00 Bathroom, 1,604 sqft Single Family on 0.00 Acres

Parkdale (Edmonton), Edmonton, AB

Amazing Investment Opportunity!! Beautiful 1.5 Storey 3 bedroom (Character Home) on a large lot; 505 sq metres (33' W x 165' L) in the heart of Parkdale! Features electric fireplace, hardwood floors, loads of light beaming in windows, modern lighting, french doors leading into a large Dining room with ornamental fireplace, adjacent kitchen with brand new stainless appliances/breakfast nook, spacious Primary bedroom, upgraded 4 piece bath. Upstairs you have two large bedroom areas. Laundry area is tucked in "unfinished" basement and perfect for huge storage. Single garage at back of home. 100 AMP electricals, new shingles and incredible charm! Home is zoned "Small Scale Residential" and has Massive options for future development such as front/back duplexes or large single family home. Lots of examples can be seen throughout Parkdale! Close to Royal Alex, Commonwealth Stadium and LRT and on beautiful tree lined street this home is a must see!

## Amenities

| Amenities | Front Porch, No Animal Home, No Smoking Home    |
|-----------|-------------------------------------------------|
| Parking   | Front/Rear Drive Access, Single Garage Detached |