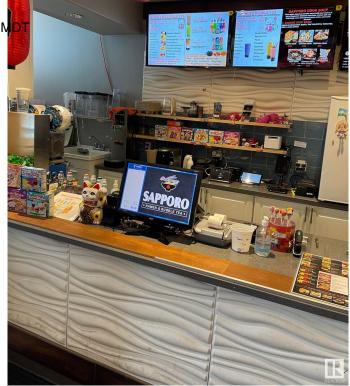

## \$123,800

0 Bedroom, 0.00 Bathroom, Business on 0.00 Acres

Killarney, Edmonton, AB

This WELL known business located in a busy strip mall. High traffic area. Serving REMEN, BUBBLE TEA.... Business is pretty steady with lots of take out and on line orders. Simple menu and easy to operate. It has great potential to add more items and increase the sales. Don't miss it!!