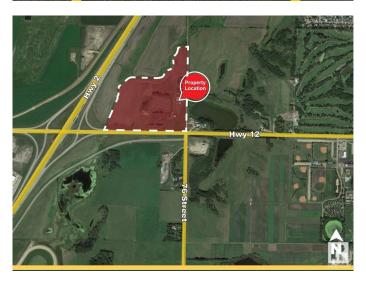

# \$0 - 7609 Henderson Way, Lacombe

MLS® #E4417277

#### \$0

0 Bedroom, 0.00 Bathroom, Retail on 0.00 Acres

Lacombe West, Lacombe, AB

Prime Commercial Leasing Opportunity at Midway Centre. Located at the highly visible intersection of Highway 2 and the Highway 12 Overpass in Lacombe, Midway Centre offers an exceptional retail and office space opportunity. Anchored by well-established tenants including Second Cup Coffee, Edo Japan, Esso Gas Station, and a variety of other popular brands, this vibrant plaza attracts high foot traffic and ensures strong visibility for businesses. Available spaces range from 1,142 sqft to 1,274 sqft, with flexible configurations that can be combined to suit your business needs. This is an ideal location for businesses looking to join a dynamic, growing commercial community in a thriving city. Don't miss the chance to establish your business in one of Lacombe's most strategically positioned plazas.