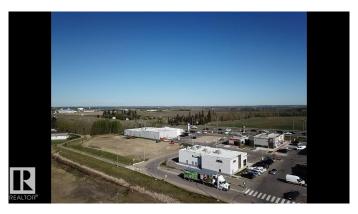

## \$1,020,000

0 Bedroom, 0.00 Bathroom, Multi-Family Commercial on 0.00 Acres

Sun Meadows, Stony Plain, AB

New PRIME development land available in Park West Crossing! On the SW corner of Veterans Boulevard and Highway 16A in Stony Plain! With national retailers such as A&W, Circle K, Esso, and Pizza 73, as well as a new COSTCO planned to be coming in the area, this is a prime development opportunity! Park West provides a can't miss location for commercial investors, being just off Highway 16A with traffic of over 29,000 vehicles per day. This includes vehicles of local Stony Plain residents, as well as traffic coming from Spruce Grove and Edmonton! This also provides opportunity if your looking for Multi-Unit residential development being close to restaurants, a daycare, a swim school, and other convenient amenities, increasing the attractiveness of the area.