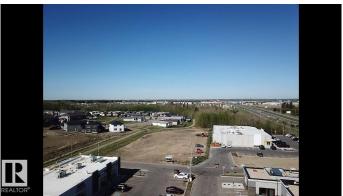

## \$1,020,000

0 Bedroom, 0.00 Bathroom, Multi-Family Commercial on 0.00 Acres

Sun Meadows, Stony Plain, AB

New PRIME development land available in Park West Crossing! On the SW corner of Veterans Boulevard and Highway 16A in Stony Plain! With national retailers such as A&W, Circle K, Esso, and Pizza 73, as well as a new COSTCO planned to be coming in the area, this is a prime development opportunity! Park West provides a can't miss location for commercial investors, being just off Highway 16A with traffic of over 29,000 vehicles per day. This includes vehicles of local Stony Plain residents, as well as traffic coming from Spruce Grove and Edmonton! This also provides opportunity if your looking for Multi-Unit residential development being close to restaurants, a daycare, a swim school, and other convenient amenities, increasing the attractiveness of the area.