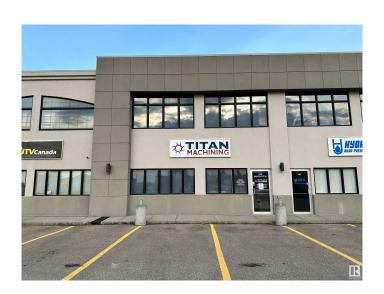

# \$799,000 - 108 6051a 47 Street, Leduc

MLS® #E4416964

### \$799,000

0 Bedroom, 0.00 Bathroom, Industrial on 0.00 Acres

West Commercial (Leduc), Leduc, AB

High-Visibility Commercial Property zoned General Commercial with Prime Exposure located in Jubilee Business Center. This steel frame building features a reception area, two offices, and a mezzanine level with a convenient kitchenette, making it ideal for a range of professional and commercial endeavors. Total of 3824 square feet: 2882 sq.ft main floor with shared office area & warehouse bay. 942 sq.ft of finished mezzanine space. 10 Ton Crane Ready. LED lighting. 16' (w) X 18' (H) OH door, 26' high ceilings, 3 phase 600V power, radiant heat, floor drain, City water & sewer, natural gas, phone, internet, sprinkler system throughout, security system rough-in. 2 assigned, energized parking stalls with additional customer parking. Located in Leduc, this property benefits from proximity to major transportation routes and amenities, facilitating ease of access and connectivity. An ideal investment opportunity for businesses looking to establish or expand their presence in a vibrant and growing community.