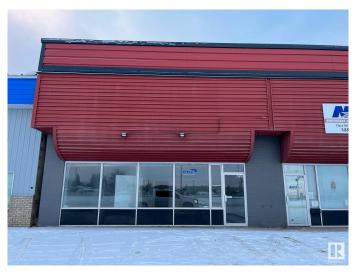

#### \$0

0 Bedroom, 0.00 Bathroom, Industrial on 0.00 Acres

Bonnyville, Bonnyville Town, AB

Available immediately! Ideally located in Bonnyville with highway 41 Frontage for maximum exposure! This 3000Sq.ft single bay lease space features a front reception space that could work as a retail space, half bath located in the rear shop space. Rear shop space has a 12' X 14' overhead door. Ample space for parking in front and back of the building. Town services as well mean you don't have to worry about hauling water and trucking away waste. A great space to run your business! Make your move today!