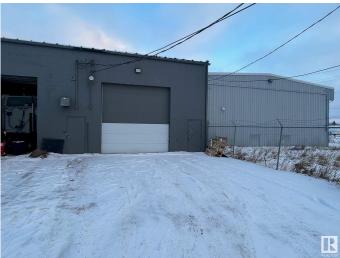

#### \$0

0 Bedroom, 0.00 Bathroom, Industrial on 0.00 Acres

Bonnyville, Bonnyville Town, AB

Available immediately! Ideally located in Bonnyville with highway 41 Frontage for maximum exposure! This 3000Sq.ft single bay lease space features a front reception space that could work as a retail space, half bath located in the rear shop space. Rear shop space has a 12' X 14' overhead door. Ample space for parking in front and back of the building. Town services as well mean you don't have to worry about hauling water and trucking away waste. A great space to run your business! Make your move today!