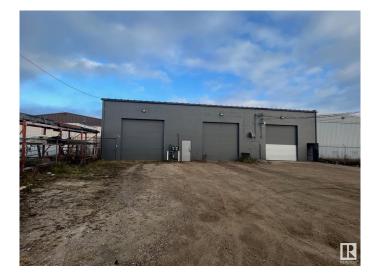

#### \$0

0 Bedroom, 0.00 Bathroom, Industrial on 0.00 Acres

Bonnyville, Bonnyville Town, AB

Available immediately! Ideally located in Bonnyville with highway 41 Frontage for maximum exposure! This 3000Sq.ft single bay lease space features a front reception space that could work as a retail space, half bath located in the rear shop space. Rear shop space has a 12' X 14' overhead door. Ample space for parking in front and back of the building. Town services as well mean you don't have to worry about hauling water and trucking away waste. A great space to run your business! Make your move today!