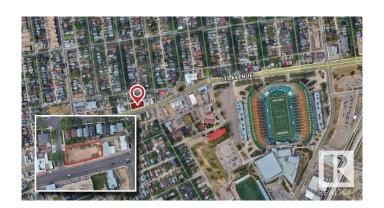

### \$550,000

0 Bedroom, 0.00 Bathroom, Land Commercial on 0.00 Acres

Alberta Avenue, Edmonton, AB

Prime corner location with visibility from over 15,803 vehicles daily along 111 Avenue west of 93 Street (2023 City of Edmonton). Close to Commonwealth Stadium, Kingsway Mall, Royal Alexandra Hospital, and NAIT. Suitable for multifamily, mixed-use, daycare, or medical development.

# **Community Information**

Address 9232 111 Avenue

Area Edmonton

Subdivision Alberta Avenue

City Edmonton
County ALBERTA

Province AB

Postal Code T5G 0A1