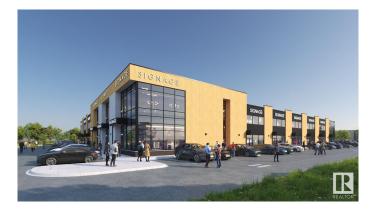

## \$0

0 Bedroom, 0.00 Bathroom, Office on 0.00 Acres

Southeast Industrial (Edmonton), Edmonton, AB

Welcome to HP Business Centre, located on Whitemud drive with a high vehicle traffic and visibility for businesses. This unit is 1650 sq ft with an option to add Mezz of 485 sq ft making it 2135 sq ft with 22ft ceiling height accommodating multiple uses for the Business owners or Tenants. This location is one of the primary corridors for Southeast Edmonton with easy access Whitemud drive, Anthony Henday Drive and entire dense commercial and residential in the area . Strategically located in one of Edmonton's FASTEST GROWING communities making this an excellent location for Retail / Medical or Health Services/ Professional / Office- Accounting, Dispatch, Real Estate, Lawyer, Insurance, Call Centre/Day care/Music or Dance School/Tuition schools/Crematorium/Banquet Hall/Indoor play area/ Trampoline park/Indoor Golf simulation/Brewery or any use under BE Zoning. use. Site features high exposure pylon signage and ample on-site parking. Great location with tons of opportunity for business owners and Investors.

Built in 2024

## Exterior

| Exterior     | Steel Frame |
|--------------|-------------|
| Construction | Steel Frame |