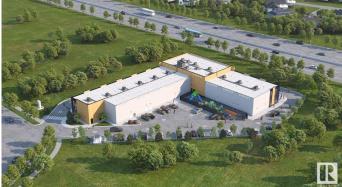

## \$0

0 Bedroom, 0.00 Bathroom, Office on 0.00 Acres

Southeast Industrial (Edmonton), Edmonton, AB

Welcome to HP Business Centre, located on Whitemud drive with a high vehicle traffic and visibility for businesses. This unit is 1650 sq ft with an option to add Mezz of 485 sq ft making it 2135 sq ft with 22ft ceiling height accommodating multiple uses for the Business owners or Tenants. This location is one of the primary corridors for Southeast Edmonton with easy access Whitemud drive, Anthony Henday Drive and entire dense commercial and residential in the area . Strategically located in one of Edmonton's FASTEST GROWING communities making this an excellent location for Retail / Medical or Health Services/ Professional / Office- Accounting, Dispatch, Real Estate, Lawyer, Insurance, Call Centre/Day care/Music or Dance School/Tuition schools/Crematorium/Banquet Hall/Indoor play area/ Trampoline park/Indoor Golf simulation/Brewery or any use under BE Zoning. use. Site features high exposure pylon signage and ample on-site parking. Great location with tons of opportunity for business owners and Investors.

Built in 2024

## Exterior

| Exterior     | Steel Frame |
|--------------|-------------|
| Construction | Steel Frame |