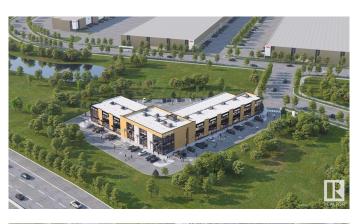

## \$0

0 Bedroom, 0.00 Bathroom, Office on 0.00 Acres

Southeast Industrial (Edmonton), Edmonton, AB

Welcome to HP Business Centre, located on Whitemud drive with a high vehicle traffic and visibility for businesses. This unit is 1650 sq ft with an option to add Mezz of 485 sq ft making it 2135 sq ft with 22ft ceiling height accommodating multiple uses for the Business owners or Tenants. This location is one of the primary corridors for Southeast Edmonton with easy access Whitemud drive, Anthony Henday Drive and entire dense commercial and residential in the area . Strategically located in one of Edmonton's FASTEST GROWING communities making this an excellent location for Retail / Medical or Health Services/ Professional / Office- Accounting, Dispatch, Real Estate, Lawyer, Insurance, Call Centre/Day care/Music or Dance School/Tuition schools/Crematorium/Banquet Hall/Indoor play area/ Trampoline park/Indoor Golf simulation/Brewery or any use under BE Zoning. use. Site features high exposure pylon signage and ample on-site parking. Great location with tons of opportunity for business owners and Investors.

Built in 2024

## Exterior

| Exterior     | Steel Frame |
|--------------|-------------|
| Construction | Steel Frame |