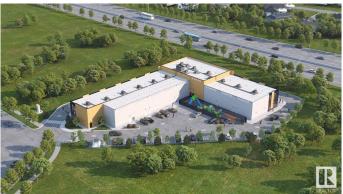

## \$0

0 Bedroom, 0.00 Bathroom, Office on 0.00 Acres

Southeast Industrial (Edmonton), Edmonton, AB

Welcome to HP Business Centre, located on Whitemud drive with a high vehicle traffic and visibility for businesses. This unit is 1268 sq ft accommodating multiple uses for the Business owners or Tenants. This location is one of the primary corridors for Southeast Edmonton with easy access Whitemud drive, Anthony Henday Drive and entire dense commercial and residential in the area . Strategically located in one of Edmonton's FASTEST GROWING communities making this an excellent location for Retail / Medical or Health Services/ Professional / Office- Accounting, Dispatch, Real Estate, Lawyer, Insurance, Call Centre/Day care/Music or Dance School/Tuition schools/Crematorium/Banquet Hall/Indoor play area/ Trampoline park/Indoor Golf simulation/Brewery or any use under BE Zoning. use. Site features high exposure pylon signage and ample on-site parking. Great location with tons of opportunity for business owners and Investors.