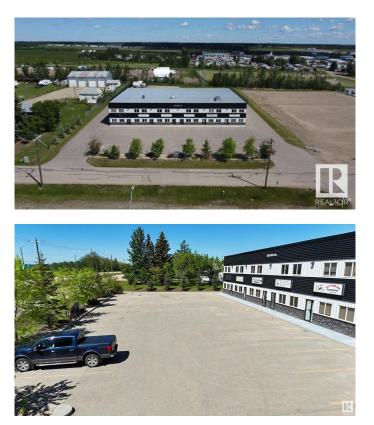

#### **\$0**

0 Bedroom, 0.00 Bathroom, Industrial on 0.00 Acres

Drayton Valley, Drayton Valley, AB

Beautiful newer building with 1 bay available to lease(Possible 2nd bay available) The main level is 2714 sq.ft. in size(25'x107'). Shop space is 24x74 ft. This bay includes front offices, a kitchenette, bathroom, a storage area, & a finished open mezzanine of approx 600 sq.ft. The total area consists of 3314 sq.ft. Inside the shop features overhead infrared heaters & a furnace for the office space up & down. This building is steel frame construction. Front ceiling height is 24' with back being 22'. Shop Doors are 14'x16' high complete with electric door openers & a 5' apron. Concrete floors are 6" thick & have floor drains too. Power is 600 amp/600 Volt as well! W/ T5 lighting & 3 phase system. Front is paved providing room to park 4 vehicles/ bay, with additional parking in back. Behind the building is engineered w/ Geotextile fabric, compacted & graveled. Chain link fencing encloses the back offering secure yard space. Well built building located in a heavy traffic area providing easy access to Hwy 22.

Built in 2013

## Exterior

| Exterior     | Steel Frame |
|--------------|-------------|
| Construction | Steel Frame |